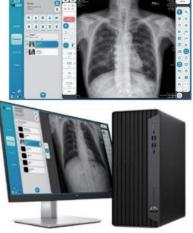

#### **User APR**

Both text-based and graphical user interface options are available for APR (Anatomic Programming Radiography), providing versatility for users.

It can be easily upgraded to a DR system through the DR interface and PC interface in the generator, along with the Bucky compatible with FPD (Flat Panel Detector).

### **Fully Integrated DR System**

- Full Integration with X-ray Generator
- Full Featured Imaging Software
- Excellent Digital Image Quality
- DICOM 3.0 Compliant