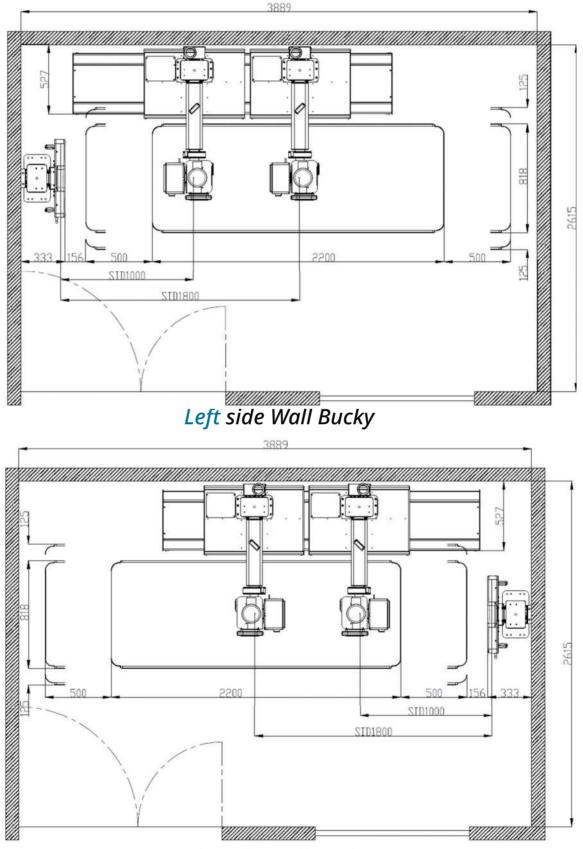

#### **Effective Room Layout**

- Minimum space (3889mm(W) x 2615mm(D) x 2100mm(H))
- Save space by putting the generator under the table
- Minimum room size provided for chest exposure

Right side Wall Bucky