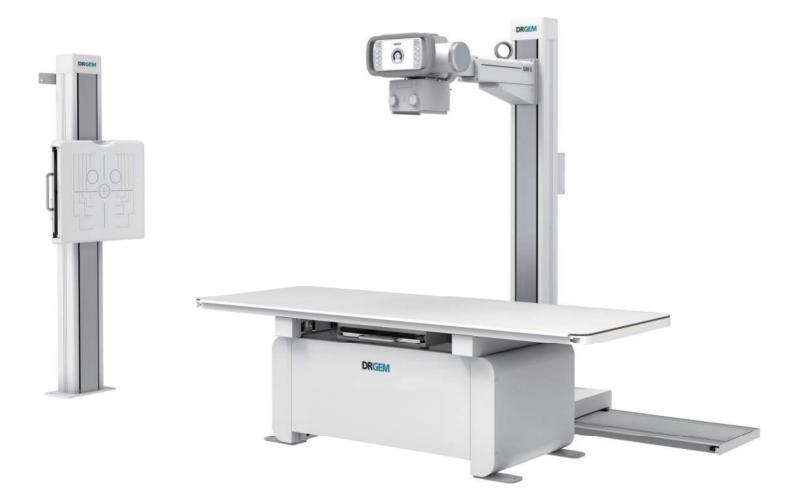

#### **Floor Ceiling Suspended Type**

#### **Generator Control**

The operator control console is intuitively designed for user-friendly operation.