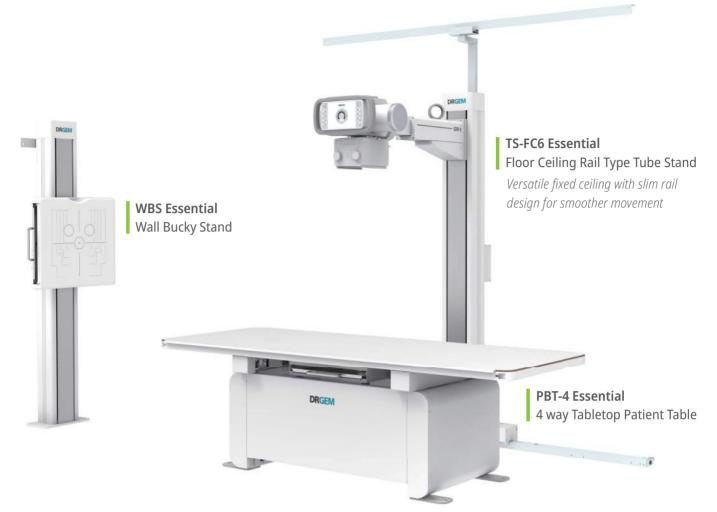

|
| Anatomical Programs           | User programmable max 1,280 programs<br>with APR utility software<br>(Including Bucky & AEC selection) |
| Technique Selection           | 4 point display(kV, mA, Time, mAs)                                                                     |
| Image Receptors               | 2 Bucky + 1 Non-Bucky                                                                                  |
| Dimension / Weight            | 805(W) x 449(D) x 352(H)mm / 65kg(143.3lbs)                                                            |

\* "GXR-E40S" is the model name of the Diagnostic X-ray System, and "PLUS" is the option name of the GXR-E40S

#### **Floor Ceiling Suspended Type**



#### **Floor Mounted Type**



#### **Generator Control**

The operator control console is intuitively designed for user-friendly operation.



#### **User APR**

Both text-based and graphical user interface options are available for APR (Anatomic Programming Radiography), providing versatility for users.





It can be easily upgraded to a DR system through the DR interface and PC interface in the generator, along with the Bucky compatible with FPD (Flat Panel Detector).

### **Fully Integrated DR System**

- Full Integration with X-ray Generator
- Full Featured Imaging Software
- Excellent Digital Image Quality
- DICOM 3.0 Compliant





### **Other Options**

• AEC (Automatic Exposure Control) • DAP (Dose Area Product) Meter

#### **Effective Room Layout**

- Minimum space (3889mm(W)