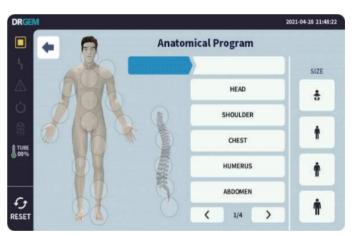

#### **User APR**

Both text-based and graphical user interface options are available for APR (Anatomic Programming Radiography), providing versatility for users.

It can be easily upgraded to a DR system through the DR interface and PC interface in the generator, along with the Bucky compatible with FPD (Flat Panel Detector).