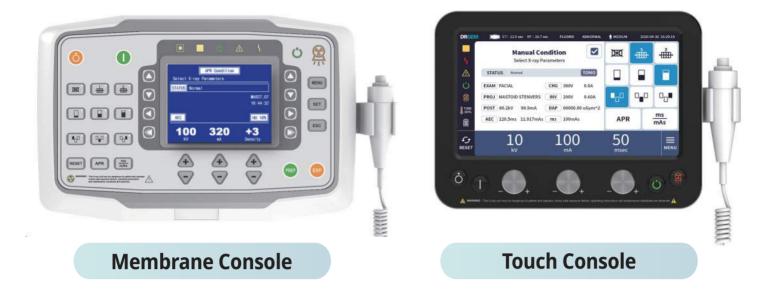

#### **Generator Control**

The operator control console is intuitively designed for user-friendly operation.