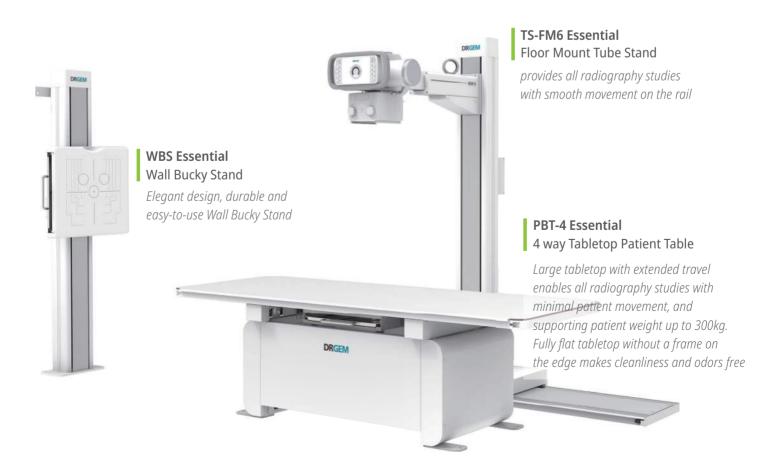

|
| Anatomical Programs           | User programmable max 1,280 programs<br>with APR utility software<br>(Including Bucky & AEC selection) |
| Technique Selection           | 4 point display(kV, mA, Time, mAs)                                                                     |
| Image Receptors               | 2 Bucky + 1 Non-Bucky                                                                                  |
| Dimension / Weight            | 805(W) x 449(D) x 352(H)mm / 65kg(143.3lbs)                                                            |

\* "GXR-E40S" is the model name of the Diagnostic X-ray System, and "PLUS" is the option name of the GXR-E40S

#### **Floor Ceiling Suspended Type**



#### **Floor Mounted Type**



#### **Generator Control**

The operator control console is intuitively designed for user-friendly operation.



#### **User APR**

Both text-based and graphical user interface options are available for APR (Anatomic Programming Radiography), providing versatility for users.





It can be easily upgraded to a DR system through the DR interface and PC interface in the generator, along with the Bucky compatible with FPD (Flat Panel Detector).

### **Fully Integrated DR System**

- Full Integration with X-ray Generator
- Full Featured Imaging Software
- Excellent Digital Image Quality
- DICOM 3.0 Compliant





### **Other Options**

• AEC (Automatic Exposure Control) • DAP (Dose Area Product) Meter

#### **Effective Room Layout**

- Minimum space (3889mm(W) x 2615mm(D) x 2100mm(H))
- Save