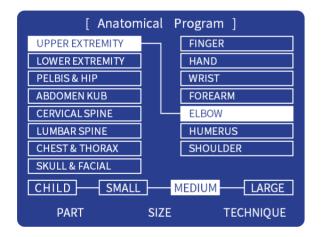

#### **User APR**

Both text-based and graphical user interface options are available for APR (Anatomic Programming Radiography), providing versatility for users.

It can be easily upgraded to a DR system through the DR interface and PC interface in the generator, along with the Bucky compatible with FPD (Flat Panel Detector).